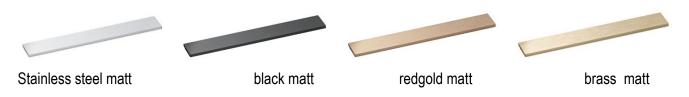

The drainage performance remains the same compared to the old Primus trap, but shows a much more stable drainage behavior.

- Available in 4 different colors
- The selected stainless steel covers "Standard", "Design" and "Individual", as well as the stainless steel frame are available in the following PVD-coated colors: stainless steel matt (as before), brass matt, rose gold matt and black matt.