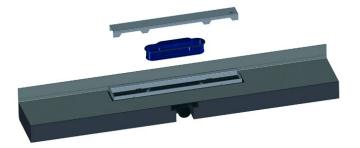

## Shower channel HL531Prblue series, now with Primus blue

The well-known and proven shower channel HL531 will be delivered in 2023 in a new and improved version called HL531Prblue. In addition to technical improvements such as the unique Primus blue Hybrid odor trap system, the shower channel is also available in 3 additional colors.

Here are the innovations in detail:

• Odor trap Primus blue

The new and patented Primus blue trap system is a further development of the proven Primus trap. The hybrid siphon, i.e. mechanical odor barrier plus water seal, offers even more protection against unpleasant odors from the sewer. With a tightness at overpressure up to +800 Pascal and at negative pressure to -400 Pascal, Primus blue offers greater safety than conventional water-odor traps with 50 mm sealing water. Another benefit is the function of backflow tightness up to a pressure of 0.5 mWs. This effectively prevents the backflow of wastewater in the case of awkwardly laid drainage pipes (e.g. from the bathtub).

## HL531Prblue Shower channel Primus blue with stainless steel frame and cover, HEIGHT 75 MM! HL531Prblue.1(.2)(.3) Shower channel Primus blue with stainless steel frame in color, HEIGHT 75 MM!

| Description   Shower channel, integrated in an EPS element with stainless steel farme and cover. Surface is waterproof fleece-laminated. For installation on the wall.     Drainage capacity   accumulation height 10 mm 20 mm 0.5 Vs     10 mm 20 mm 0.5 Vs   0.6 Vs     Material   PP/ABS/EPS-40/ stainless steel Y2A     Inlet   Stainless steel Y2A     Inlet   Stainless steel Y2A     Standard   EN 1253     Odor trap   New Primus blue, combined trap with sealing water and mechanical dor barrie (absolutely odor-tight even without water). Backflow- proof up to 50 cm accumulation height.     Installation   The exact adjustment of the shower channel is made by simply cuting the EPS element to length on site. Length from 600mm to 1200mm, width 190 mm, height 75mm incl. 2% slope to the wall. For Wall tiles from 5 mm to 17mm and floor tiles 13mm (incl. adhesive). Can be extended with                                                                                                                                                                                                                                                                                                                                                                                                                                                                                                                                                                                                                                                                                                                                                                                                                                                     |                                   |
|-----------------------------------------------------------------------------------------------------------------------------------------------------------------------------------------------------------------------------------------------------------------------------------------------------------------------------------------------------------------------------------------------------------------------------------------------------------------------------------------------------------------------------------------------------------------------------------------------------------------------------------------------------------------------------------------------------------------------------------------------------------------------------------------------------------------------------------------------------------------------------------------------------------------------------------------------------------------------------------------------------------------------------------------------------------------------------------------------------------------------------------------------------------------------------------------------------------------------------------------------------------------------------------------------------------------------------------------------------------------------------------------------------------------------------------------------------------------------------------------------------------------------------------------------------------------------------------------------------------------------------------------------------------------------------------------------------------------------------------------------------------------------|-----------------------------------|
| Drainage capacity   accumulation height<br>10 mm   20 mm<br>0.5 Vs   0.6 Vs     Material   PP/ABS/EPS-40/<br>stainless steel V2A     Inlet   Stainless steel frame 500 x 86 x<br>13 mm, cover 486 x 56 mm     Outlet   DN50 horizontal     Standard   EN 1253     Odor trap   New Primus blue, combined trap<br>with sealing water and mechanical<br>odor barrier (ab solutely odor-tight<br>even without water). Backflow-<br>proof up to 50 cm accumulation<br>height.     Installation   The exact adjustment of the<br>shower channel is made by simply<br>cutting the EPS element to length<br>on site. Length from 600mm to<br>1200mm, width 190 mm, height<br>75mm incl. 2% slope to the<br>wall. For Wall tiles from 5 mm to<br>17mm and floor tiles 13mm (incl.                                                                                                                                                                                                                                                                                                                                                                                                                                                                                                                                                                                                                                                                                                                                                                                                                                                                                                                                                                                              | 190                               |
| stainless steel V2A<br>Inlet Stainless steel frame 500 x 86 x<br>13 mm, cover 486 x 56 mm<br>Outlet DN50 horizontal<br>Standard EN 1253<br>Odor trap New Primus blue, combined trap<br>with sealing water and mechanical<br>odor barrier (absolutely odor-tight<br>even without water). Backflow-<br>proof up to 50 cm accumulation<br>height.<br>Installation The exact adjustment of the<br>shower channel is made by simply<br>cutting the EPS element to length<br>on site. Length from 600mm to<br>1200mm, width 190 mm, height<br>75mm incl. 2% slope to the<br>wall. For Wall tiles from 5 mm to<br>17mm and floor tiles 13mm (incl.                                                                                                                                                                                                                                                                                                                                                                                                                                                                                                                                                                                                                                                                                                                                                                                                                                                                                                                                                                                                                                                                                                                           |                                   |
| 13 mm, cover 486 x 56 mm     Outlet   DN50 horizontal     Standard   EN 1253     Odor trap   New Primus blue, combined trap with sealing water and mechanical odor barrier (absolutely odor-tight even without water). Backflow-proof up to 50 cm accumulation height.     Installation   The exact adjustment of the shower channel is made by simply cutting the EPS element to length on site. Length from 600mm to 1200mm, width 190 mm, height 75mm incl. 2% slope to the wall. For Wall tiles from 5 mm to 17mm and floor tiles 13mm (incl.                                                                                                                                                                                                                                                                                                                                                                                                                                                                                                                                                                                                                                                                                                                                                                                                                                                                                                                                                                                                                                                                                                                                                                                                                     |                                   |
| Outlet DNS0 horzontal   Standard EN 1253   Odor trap New Primus blue, combined trap<br>with sealing water and mechanical<br>odor barrier (absolutely odor-tight<br>even without water). Backflow-<br>proof up to 50 cm accumulation<br>height. HL0531.5E   Installation The exact adjustment of the<br>shower channel is made by simply<br>cutting the EPS element to length<br>on site. Length from 600mm to<br>1200mm, width 190 mm, height<br>75mm incl. 2% slope to the<br>wall. For Wall tiles from 5 mm to<br>17mm and floor tiles 13mm (incl.                                                                                                                                                                                                                                                                                                                                                                                                                                                                                                                                                                                                                                                                                                                                                                                                                                                                                                                                                                                                                                                                                                                                                                                                                  |                                   |
| Odor trap   New Primus blue, combined trap     with sealing water and mechanical   odor barrier (absolutely odor-tight     even without water). Backflow-   proof up to 50 cm accumulation     height.   The exact adjustment of the     shower channel is made by simply   cutting the EPS element to length     on site. Length from 600mm to   1200mm, width 190 mm, height     75mm incl. 2% slope to the   wall. For Wall tiles from 5 mm to     17mm and floor tiles 13mm (incl.   The show the show to be the show the show to be the show t |                                   |
| with sealing water and mechanical<br>odor barrier (absolutely odor-tight<br>even without water). Backflow-<br>proof up to 50 cm accumulation<br>height.<br>Installation The exact adjustment of the<br>shower channel is made by simply<br>cutting the EPS element to length<br>on site. Length from 600mm to<br>1200mm, width 190 mm, height<br>75mm incl. 2% slope to the<br>wall. For Wall tiles from 5 mm to<br>17mm and floor tiles 13mm (incl.                                                                                                                                                                                                                                                                                                                                                                                                                                                                                                                                                                                                                                                                                                                                                                                                                                                                                                                                                                                                                                                                                                                                                                                                                                                                                                                  |                                   |
| shower channel is made by simply<br>cutting the EPS element to length<br>on site. Length from 600mm to<br>1200mm, width 190 mm, height<br>75mm incl. 2% slope to the<br>wall. For Wall tiles from 5 mm to<br>17mm and floor tiles 13mm (incl.                                                                                                                                                                                                                                                                                                                                                                                                                                                                                                                                                                                                                                                                                                                                                                                                                                                                                                                                                                                                                                                                                                                                                                                                                                                                                                                                                                                                                                                                                                                         |                                   |
| HL531V. See also installation<br>movie at www.hl.at                                                                                                                                                                                                                                                                                                                                                                                                                                                                                                                                                                                                                                                                                                                                                                                                                                                                                                                                                                                                                                                                                                                                                                                                                                                                                                                                                                                                                                                                                                                                                                                                                                                                                                                   |                                   |
| HL-No.   Visible part   Dimension   Frame height   Material   Weight   EAN     531Prblue   Cover Standard Stainless steel mat   1200 x 190 x 75 mm   13   PP/EPS-40/stainless steel V2A     531Prblue-I   Cover Individual Stainless steel mat   1200 x 190 x 75 mm   13   PP/EPS-40/stainless steel V2A     531Prblue.0   Stainless steel matt, without cover   1200 x 190 x 75 mm   13   PP/EPS-40/stainless steel V2A     531Prblue.1   PVD-coated black matt, without cover   1200 x 190 x 75 mm   13   PP/EPS-40/stainless steel V2A                                                                                                                                                                                                                                                                                                                                                                                                                                                                                                                                                                                                                                                                                                                                                                                                                                                                                                                                                                                                                                                                                                                                                                                                                             | Piece/Package<br>1<br>1<br>1<br>1 |
| 531Prblue.2 PVD-coated rose gold matt, without cover 1200 x 190 x 75 mm 13 PP/EPS-40/stainless steel V2A                                                                                                                                                                                                                                                                                                                                                                                                                                                                                                                                                                                                                                                                                                                                                                                                                                                                                                                                                                                                                                                                                                                                                                                                                                                                                                                                                                                                                                                                                                                                                                                                                                                              | 1                                 |