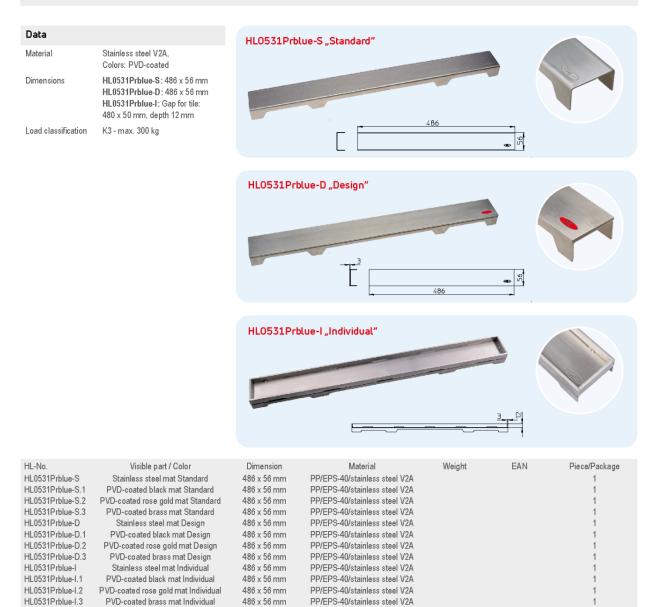

13

PP/EPS-40/stainless steel V2A

HL0531Prblue-S Cover Standard for shower channel HL531Prblue, available in 4 different colors HL0531Prblue-D Cover Design for shower channel HL531Prblue, available in 4 different colors HL0531Prblue-I Cover Individual for shower channel HL531Prblue, available in 4 different colors