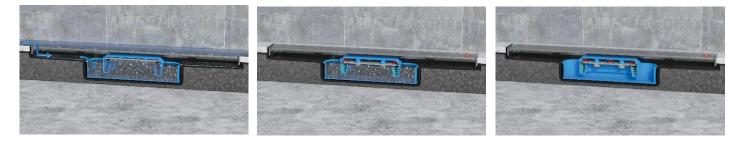

Here are the innovations in detail:

• Odor trap Primus blue

The new and patented Primus blue trap system is a further development of the proven Primus trap. The hybrid siphon, i.e. mechanical odor barrier plus water seal, offers even more protection against unpleasant odors from the sewer. With a tightness at overpressure up to +800 Pascal and at negative pressure to -400 Pascal, Primus blue offers greater safety than conventional water-odor traps with 50 mm sealing water. Another benefit is the function of backflow tightness up to a pressure of 0.5 mWs. This effectively prevents the backflow of wastewater in the case of awkwardly laid drainage pipes (e.g. from the bathtub).

The drainage performance remains the same compared to the old Primus trap, but shows a much more stable drainage behavior.

- Available in 4 different colors
- The selected stainless steel covers "Standard", "Design" and "Individual", as well as the stainless steel frame are available in the following PVD-coated colors: stainless steel matt (as before), brass matt, rose gold matt and black matt.

• Low installation height

The installation height of the shower channel is now 75 mm instead of 79 mm! The slope on the shower element has been reduced from 3% to 2%.

• Flexible wall connection

The plastic wall edge is omitted and replaced by the sealing fleece. Unevenness on the wall can thus be easily compensated. The sealing fleece is embedded in the composite seal as usual and thus ensures maximum security for the seal.