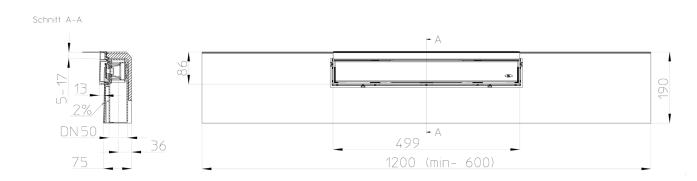

• Low installation height

The installation height of the shower channel is now 75 mm instead of 79 mm! The slope on the shower element has been reduced from 3% to 2%.

• Flexible wall connection

The plastic wall edge is omitted and replaced by the sealing fleece. Unevenness on the wall can thus be easily compensated. The sealing fleece is embedded in the composite seal as usual and thus ensures maximum security for the seal.

## HL531Prblue Shower channel Primus blue with stainless steel frame and cover, HEIGHT 75 MM! HL531Prblue.1(.2)(.3) Shower channel Primus blue with stainless steel frame in color, HEIGHT 75 MM!

| Description   Shower channel, integrated in an EPS element with stainless steel farme and cover. Surface is waterproof fleece-laminated. For installation on the wall.     Drainage capacity   accumulation height 10 mm 20 mm 0.5 Vs     10 mm 20 mm 0.5 Vs   0.6 Vs     Material   PP/ABS/EPS-40/ stainless steel Y2A     Inlet   Stainless steel Y2A     Inlet   Stainless steel Y2A     Standard   EN 1253     Odor trap   New Primus blue, combined trap with sealing water and mechanical dor barrie (absolutely odor-tight even without water). Backflow- proof up to 50 cm accumulation height.     Installation   The exact adjustment of the shower channel is made by simply cuting the EPS element to length on site. Length from 600mm to 1200mm, width 190 mm, height 75mm incl. 2% slope to the wall. For Wall tiles from 5 mm to 17mm and floor tiles 13mm (incl. adhesive). Can be extended with                                                                                                                                                                                                                                                                                                                                                                                                                                                                                                                                                                                                                                                                                                                                                                                                                                                     |                                   |
|-----------------------------------------------------------------------------------------------------------------------------------------------------------------------------------------------------------------------------------------------------------------------------------------------------------------------------------------------------------------------------------------------------------------------------------------------------------------------------------------------------------------------------------------------------------------------------------------------------------------------------------------------------------------------------------------------------------------------------------------------------------------------------------------------------------------------------------------------------------------------------------------------------------------------------------------------------------------------------------------------------------------------------------------------------------------------------------------------------------------------------------------------------------------------------------------------------------------------------------------------------------------------------------------------------------------------------------------------------------------------------------------------------------------------------------------------------------------------------------------------------------------------------------------------------------------------------------------------------------------------------------------------------------------------------------------------------------------------------------------------------------------------|-----------------------------------|
| Drainage capacity   accumulation height<br>10 mm   20 mm<br>0.5 Vs   0.6 Vs     Material   PP/ABS/EPS-40/<br>stainless steel V2A     Inlet   Stainless steel frame 500 x 86 x<br>13 mm, cover 486 x 56 mm     Outlet   DN50 horizontal     Standard   EN 1253     Odor trap   New Primus blue, combined trap<br>with sealing water and mechanical<br>odor barrier (ab solutely odor-tight<br>even without water). Backflow-<br>proof up to 50 cm accumulation<br>height.     Installation   The exact adjustment of the<br>shower channel is made by simply<br>cutting the EPS element to length<br>on site. Length from 600mm to<br>1200mm, width 190 mm, height<br>75mm incl. 2% slope to the<br>wall. For Wall tiles from 5 mm to<br>17mm and floor tiles 13mm (incl.                                                                                                                                                                                                                                                                                                                                                                                                                                                                                                                                                                                                                                                                                                                                                                                                                                                                                                                                                                                              | 190                               |
| stainless steel V2A<br>Inlet Stainless steel frame 500 x 86 x<br>13 mm, cover 486 x 56 mm<br>Outlet DN50 horizontal<br>Standard EN 1253<br>Odor trap New Primus blue, combined trap<br>with sealing water and mechanical<br>odor barrier (absolutely odor-tight<br>even without water). Backflow-<br>proof up to 50 cm accumulation<br>height.<br>Installation The exact adjustment of the<br>shower channel is made by simply<br>cutting the EPS element to length<br>on site. Length from 600mm to<br>1200mm, width 190 mm, height<br>75mm incl. 2% slope to the<br>wall. For Wall tiles from 5 mm to<br>17mm and floor tiles 13mm (incl.                                                                                                                                                                                                                                                                                                                                                                                                                                                                                                                                                                                                                                                                                                                                                                                                                                                                                                                                                                                                                                                                                                                           |                                   |
| 13 mm, cover 486 x 56 mm     Outlet   DN50 horizontal     Standard   EN 1253     Odor trap   New Primus blue, combined trap with sealing water and mechanical odor barrier (absolutely odor-tight even without water). Backflow-proof up to 50 cm accumulation height.     Installation   The exact adjustment of the shower channel is made by simply cutting the EPS element to length on site. Length from 600mm to 1200mm, width 190 mm, height 75mm incl. 2% slope to the wall. For Wall tiles from 5 mm to 17mm and floor tiles 13mm (incl.                                                                                                                                                                                                                                                                                                                                                                                                                                                                                                                                                                                                                                                                                                                                                                                                                                                                                                                                                                                                                                                                                                                                                                                                                     |                                   |
| Outlet DNS0 horzontal   Standard EN 1253   Odor trap New Primus blue, combined trap<br>with sealing water and mechanical<br>odor barrier (absolutely odor-tight<br>even without water). Backflow-<br>proof up to 50 cm accumulation<br>height. HL0531.5E   Installation The exact adjustment of the<br>shower channel is made by simply<br>cutting the EPS element to length<br>on site. Length from 600mm to<br>1200mm, width 190 mm, height<br>75mm incl. 2% slope to the<br>wall. For Wall tiles from 5 mm to<br>17mm and floor tiles 13mm (incl.                                                                                                                                                                                                                                                                                                                                                                                                                                                                                                                                                                                                                                                                                                                                                                                                                                                                                                                                                                                                                                                                                                                                                                                                                  |                                   |
| Odor trap   New Primus blue, combined trap     with sealing water and mechanical   odor barrier (absolutely odor-tight     even without water). Backflow-   proof up to 50 cm accumulation     height.   The exact adjustment of the     shower channel is made by simply   cutting the EPS element to length     on site. Length from 600mm to   1200mm, width 190 mm, height     75mm incl. 2% slope to the   wall. For Wall tiles from 5 mm to     17mm and floor tiles 13mm (incl.   The show the show to be the show the show to be the show t |                                   |
| with sealing water and mechanical<br>odor barrier (absolutely odor-tight<br>even without water). Backflow-<br>proof up to 50 cm accumulation<br>height.<br>Installation The exact adjustment of the<br>shower channel is made by simply<br>cutting the EPS element to length<br>on site. Length from 600mm to<br>1200mm, width 190 mm, height<br>75mm incl. 2% slope to the<br>wall. For Wall tiles from 5 mm to<br>17mm and floor tiles 13mm (incl.                                                                                                                                                                                                                                                                                                                                                                                                                                                                                                                                                                                                                                                                                                                                                                                                                                                                                                                                                                                                                                                                                                                                                                                                                                                                                                                  |                                   |
| shower channel is made by simply<br>cutting the EPS element to length<br>on site. Length from 600mm to<br>1200mm, width 190 mm, height<br>75mm incl. 2% slope to the<br>wall. For Wall tiles from 5 mm to<br>17mm and floor tiles 13mm (incl.                                                                                                                                                                                                                                                                                                                                                                                                                                                                                                                                                                                                                                                                                                                                                                                                                                                                                                                                                                                                                                                                                                                                                                                                                                                                                                                                                                                                                                                                                                                         |                                   |
| HL531V. See also installation<br>movie at www.hl.at                                                                                                                                                                                                                                                                                                                                                                                                                                                                                                                                                                                                                                                                                                                                                                                                                                                                                                                                                                                                                                                                                                                                                                                                                                                                                                                                                                                                                                                                                                                                                                                                                                                                                                                   |                                   |
| HL-No.   Visible part   Dimension   Frame height   Material   Weight   EAN     531Prblue   Cover Standard Stainless steel mat   1200 x 190 x 75 mm   13   PP/EPS-40/stainless steel V2A     531Prblue-I   Cover Individual Stainless steel mat   1200 x 190 x 75 mm   13   PP/EPS-40/stainless steel V2A     531Prblue.0   Stainless steel matt, without cover   1200 x 190 x 75 mm   13   PP/EPS-40/stainless steel V2A     531Prblue.1   PVD-coated black matt, without cover   1200 x 190 x 75 mm   13   PP/EPS-40/stainless steel V2A                                                                                                                                                                                                                                                                                                                                                                                                                                                                                                                                                                                                                                                                                                                                                                                                                                                                                                                                                                                                                                                                                                                                                                                                                             | Piece/Package<br>1<br>1<br>1<br>1 |
| 531Prblue.2 PVD-coated rose gold matt, without cover 1200 x 190 x 75 mm 13 PP/EPS-40/stainless steel V2A                                                                                                                                                                                                                                                                                                                                                                                                                                                                                                                                                                                                                                                                                                                                                                                                                                                                                                                                                                                                                                                                                                                                                                                                                                                                                                                                                                                                                                                                                                                                                                                                                                                              | 1                                 |